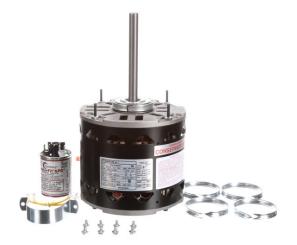

## PRODUCT INFORMATION PACKET

Model No: FDL6002A Catalog No: FDL6002A

MASTERFIT PRO® Fan and Blower Motor, 3/4-1/5 HP, 1 Ph, 60 Hz, 115 V, 1075 RPM, 4 Speed, 48 Frame,

**OPEN** 

Product Information Packet: Model No: FDL6002A, Catalog No:FDL6002A MASTERFIT PRO® Fan and Blower Motor, 3/4-1/5 HP, 1 Ph, 60 Hz, 115 V, 1075 RPM, 4 Speed, 48 Frame, OPEN

## Nameplate Specifications

| Output HP          | 3/4-1/5 Hp | Output KW           | 0.56 kW       |
|--------------------|------------|---------------------|---------------|
| Frequency          | 60 Hz      | Voltage             | 115 V         |
| Current            | 9.1 A      | Speed               | 1075 rpm      |
| Service Factor     | 1          | Phase               | 1             |
| Duty               | Air Over   | Insulation Class    | В             |
| Frame              | 48         | Enclosure           | Open Enclosed |
| Thermal Protection | Automatic  | Ambient Temperature | 40 °C         |
| UL                 | Recognized | CSA                 | Υ             |
| CE                 | N          | Number of Speeds    | 4             |

## **Technical Specifications**

| Electrical Type    | Permanent Split Capacitor     | Starting Method       | Across The Line |
|--------------------|-------------------------------|-----------------------|-----------------|
| Poles              | 6                             | Rotation              | Reversible      |
| Mounting           | Resilient Ring/Extended Studs | Motor Orientation     | Horizontal      |
| Drive End Bearing  | Ball                          | Opp Drive End Bearing | Ball            |
| Frame Material     | Rolled Steel                  | Shaft Type            | Flat            |
| Overall Length     | 10.30 in                      | Frame Length          | 4.25 in         |
| Shaft Diameter     | 0.500 in                      | Shaft Extension       | 5.0 in          |
| Connection Drawing | 614131-265                    | Outline Drawing       | FDL6002A-S01    |