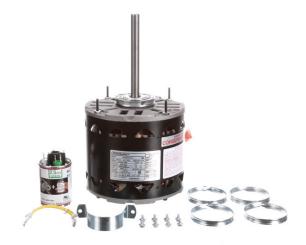

## PRODUCT INFORMATION PACKET

Model No: FD6000A
Catalog No: FD6000A
MASTERFIT PRO® Fan and Blower Motor, 1/2-1/6 HP, 1 Ph, 60 Hz, 208-230 V, 1075 RPM, 4 Speed,

48 Frame, OPEN

Regal and Century are trademarks of Regal Rexnord Corporation or one of its affiliated companies.

## Nameplate Specifications

| Output HP          | 1/2-1/6 Hp | Output KW           | 0.37 kW       |
|--------------------|------------|---------------------|---------------|
| Frequency          | 60 Hz      | Voltage             | 208-230 V     |
| Current            | 3.9 A      | Speed               | 1075 rpm      |
| Service Factor     | 1          | Phase               | 1             |
| Duty               | Air Over   | Insulation Class    | В             |
| Frame              | 48         | Enclosure           | Open Enclosed |
| Thermal Protection | Automatic  | Ambient Temperature | 40 °C         |
| UL                 | Recognized | CSA                 | Υ             |
| CE                 | N          | Number of Speeds    | 4             |

## **Technical Specifications**

| Electrical Type    | Permanent Split Capacitor     | Starting Method       | Across The Line |
|--------------------|-------------------------------|-----------------------|-----------------|
| Poles              | 6                             | Rotation              | Reversible      |
| Mounting           | Resilient Ring/Extended Studs | Motor Orientation     | Horizontal      |
| Drive End Bearing  | Ball                          | Opp Drive End Bearing | Ball            |
| Frame Material     | Rolled Steel                  | Shaft Type            | Flat            |
| Overall Length     | 10.36 in                      | Frame Length          | 4.25 in         |
| Shaft Diameter     | 0.500 in                      | Shaft Extension       | 5.0 in          |
| Connection Drawing | 614131-265                    | Outline Drawing       | FD6000A_FA      |