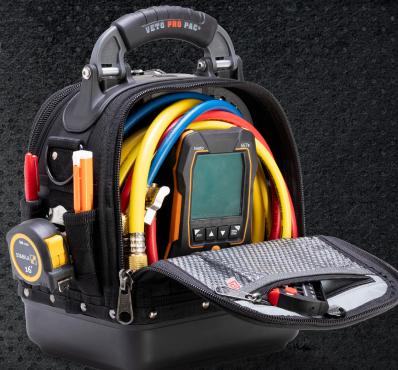

## Medium Sized & Compact Technician's Tool Bag

- UP TO 38 INTERIOR & EXTERIOR POCKETS OF VARYING SIZES
- V-SWAP™ REMOVABLE TOOL POCKET PANEL SYSTEM
- BUILD-OUT REQUIRES CHOOSING AT LEAST 2 PANELS; ALTERNATE V-SWAP™ PANELS AVAILABLE AND SOLD SEPARATELY
- OUTSIDE MOUNTED STAINLESS TAPE CLIP
- ELECTRIC TAPE STRAP
- 2 STORAGE BAYS
- HOLDS OVER 40 HAND TOOLS
- WATERPROOF BASE, 3MM POLYPROPYLENE
- EXTRA WIDE PADDED SHOULDER STRAP
- YKK ZIPPERS
- 5-YEAR LIMITED WARRANTY
- BLACKOUT COLORWAY

front or rear bays **Tool Panel** 

**Bulk Storage Panel** (Sold separately)

**Meter Panel** (Sold separately)