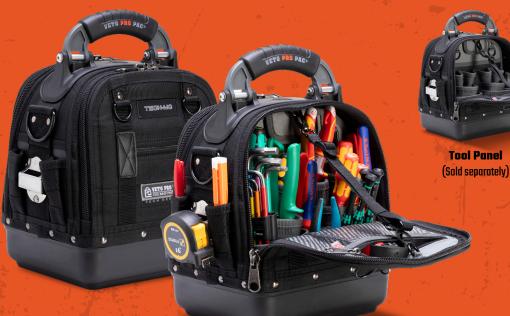

## Medium Sized & Compact Technician's Tool Bag

- UP TO 38 INTERIOR & EXTERIOR POCKETS OF VARYING SIZES
- V-SWAP™ REMOVABLE TOOL POCKET PANEL SYSTEM
- BUILD-OUT REQUIRES CHOOSING AT LEAST 2 PANELS; ALTERNATE V-SWAP™ PANELS AVAILABLE AND SOLD SEPARATELY
- OUTSIDE MOUNTED STAINLESS TAPE CLIP
- ELECTRIC TAPE STRAP
- 2 STORAGE BAYS
- HOLDS OVER 40 HAND TOOLS
- WATERPROOF BASE, 3MM POLYPROPYLENE
- EXTRA WIDE PADDED SHOULDER STRAP
- YKK ZIPPERS
- 5-YEAR LIMITED WARRANTY
- BLACKOUT COLORWAY