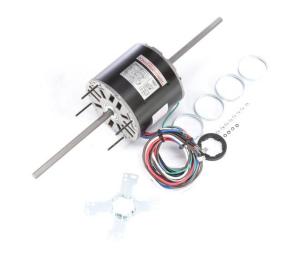

## PRODUCT INFORMATION PACKET

Model No: RA1056
Catalog No: RA1056
Fan Coil & Air Conditioner Motor, 1/2 HP, 1 Ph, 60 Hz, 208-230 V, 1075 RPM, 3 Speed, 48 Frame, SEMI ENCLOSED

**FRegal**Rexnord

Regal and Century are trademarks of Regal Rexnord Corporation or one of its affiliated companies.

## Nameplate Specifications

| Output HP          | 1/2 Hp     | Output KW           | 0.37 kW       |
|--------------------|------------|---------------------|---------------|
| Frequency          | 60 Hz      | Voltage             | 208-230 V     |
| Current            | 2.7 A      | Speed               | 1075 rpm      |
| Service Factor     | 1          | Phase               | 1             |
| Duty               | Air Over   | Insulation Class    | В             |
| Frame              | 48Y        | Enclosure           | Semi Enclosed |
| Thermal Protection | Automatic  | Ambient Temperature | 60 °C         |
| UL                 | Recognized | CSA                 | Υ             |
| CE                 | N          | Number of Speeds    | 3             |

## **Technical Specifications**

| Electrical Type    | Permanent Split Capacitor     | Starting Method       | Across The Line           |
|--------------------|-------------------------------|-----------------------|---------------------------|
| Poles              | 6                             | Rotation              | Counterclockwise Lead End |
| Mounting           | Resilient Ring/Extended Studs | Motor Orientation     | Horizontal                |
| Drive End Bearing  | Sleeve                        | Opp Drive End Bearing | Sleeve                    |
| Frame Material     | Rolled Steel                  | Shaft Type            | Flat                      |
| Overall Length     | 20.00 in                      | Frame Length          | 4.50 in                   |
| Shaft Diameter     | 0.500 in                      | Shaft Extension       | 7.6X.5X7.3 in             |
| Connection Drawing | 614131-106                    | Outline Drawing       | RA1056-S01                |