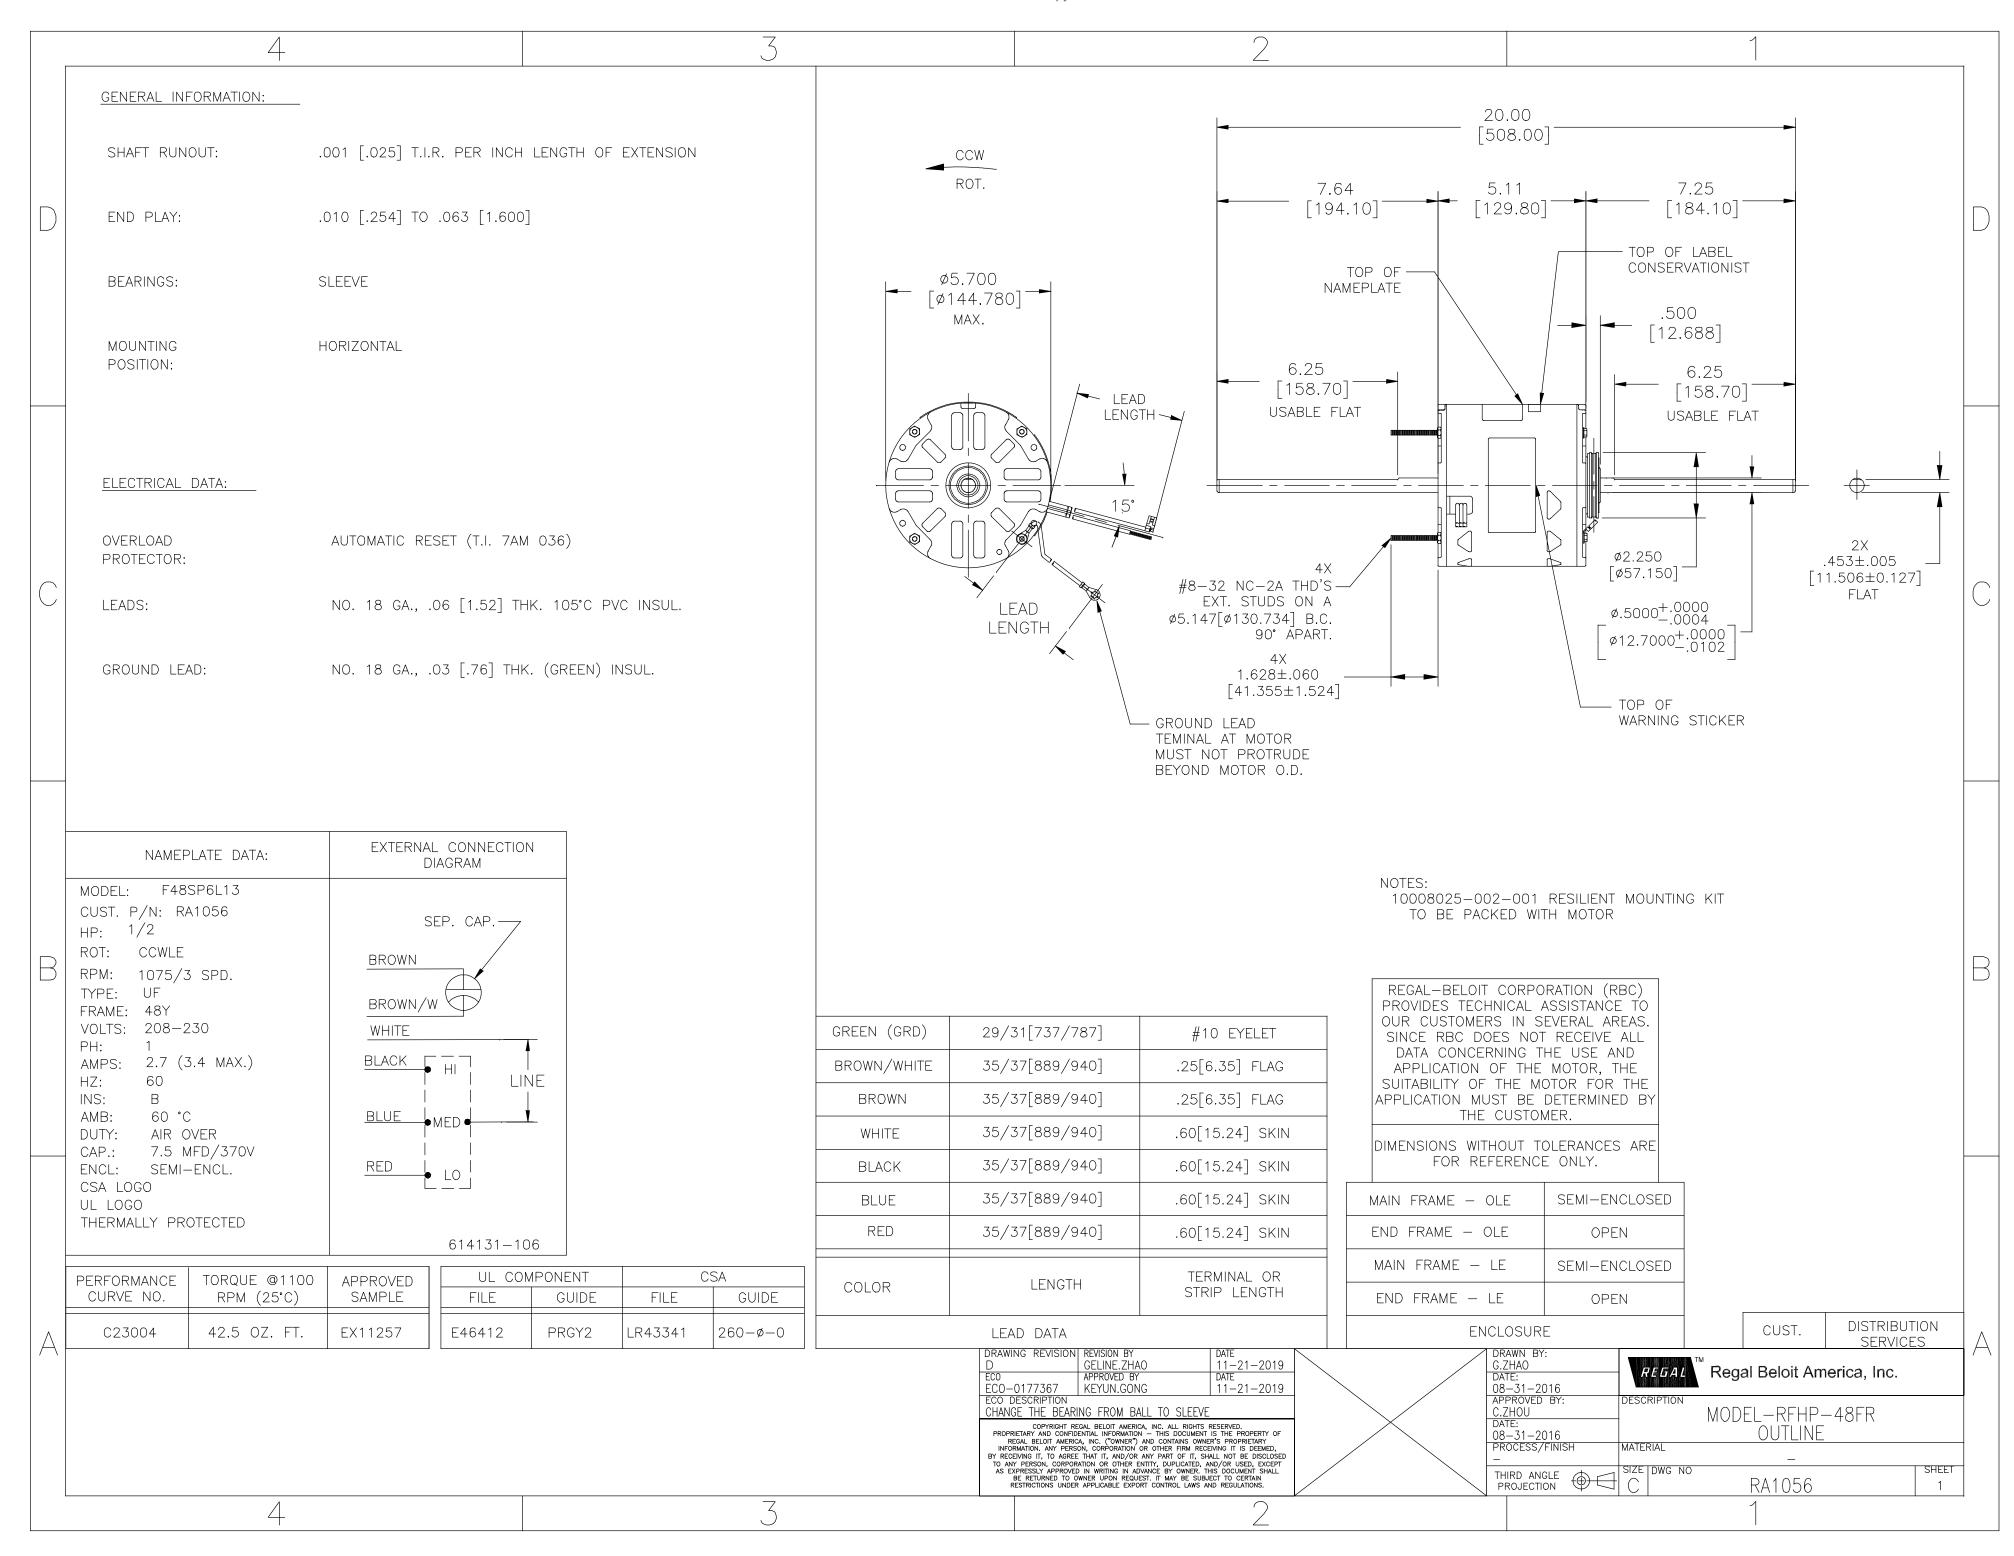

## Nameplate Specifications

| Output HP          | 1/2 Hp     | Output KW           | 0.37 kW       |
|--------------------|------------|---------------------|---------------|
| Frequency          | 60 Hz      | Voltage             | 208-230 V     |
| Current            | 2.7 A      | Speed               | 1075 rpm      |
| Service Factor     | 1          | Phase               | 1             |
| Duty               | Air Over   | Insulation Class    | В             |
| Frame              | 48Y        | Enclosure           | Semi Enclosed |
| Thermal Protection | Automatic  | Ambient Temperature | 60 °C         |
| UL                 | Recognized | CSA                 | Υ             |
| CE                 | N          | Number of Speeds    | 3             |

## **Technical Specifications**

| Electrical Type    | Permanent Split Capacitor     | Starting Method       | Across The Line           |
|--------------------|-------------------------------|-----------------------|---------------------------|
| Poles              | 6                             | Rotation              | Counterclockwise Lead End |
| Mounting           | Resilient Ring/Extended Studs | Motor Orientation     | Horizontal                |
| Drive End Bearing  | Sleeve                        | Opp Drive End Bearing | Sleeve                    |
| Frame Material     | Rolled Steel                  | Shaft Type            | Flat                      |
| Overall Length     | 20.00 in                      | Frame Length          | 4.50 in                   |
| Shaft Diameter     | 0.500 in                      | Shaft Extension       | 7.6X.5X7.3 in             |
| Connection Drawing | 614131-106                    | Outline Drawing       | RA1056-S01                |