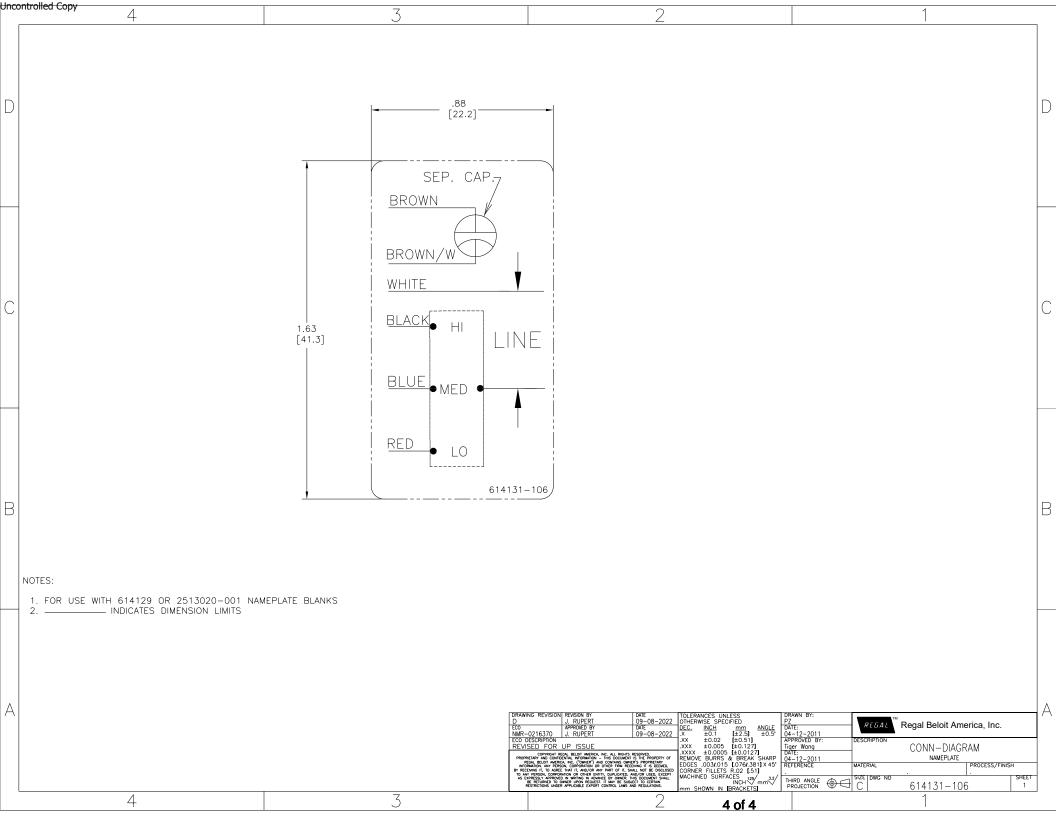

## **Technical Specifications**

| Electrical Type    | Permanent Split Capacitor     | Starting Method       | Across The Line           |
|--------------------|-------------------------------|-----------------------|---------------------------|
| Poles              | 6                             | Rotation              | Counterclockwise Lead End |
| Mounting           | Resilient Ring/Extended Studs | Motor Orientation     | Horizontal                |
| Drive End Bearing  | Sleeve                        | Opp Drive End Bearing | Sleeve                    |
| Frame Material     | Rolled Steel                  | Shaft Type            | Flat                      |
| Overall Length     | 20.00 in                      | Frame Length          | 4.50 in                   |
| Shaft Diameter     | 0.500 in                      | Shaft Extension       | 7.6X.5X7.3 in             |
| Connection Drawing | 614131-106                    | Outline Drawing       | RA1056-S01                |