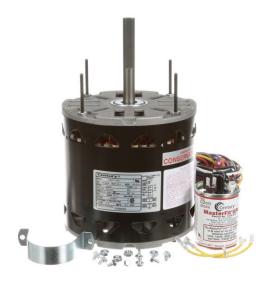

## PRODUCT INFORMATION PACKET

Model No: FD6002A Catalog No: FD6002A

Fan and Blower Motor, 1/3-1/8 HP, 1 Ph, 60 Hz, 208-230 V, 825 RPM, 4 Speed, 48 Frame, OPEN

Product Information Packet: Model No: FD6002A, Catalog No:FD6002A Fan and Blower Motor, 1/3-1/8 HP, 1 Ph, 60 Hz, 208-230 V, 825 RPM, 4 Speed, 48 Frame, OPEN

## Nameplate Specifications

| Output HP          | 1/3-1/8 Hp | Output KW           | 0.25 kW       |  |
|--------------------|------------|---------------------|---------------|--|
| Frequency          | 60 Hz      | Voltage             | 208-230 V     |  |
| Current            | 2.1 A      | Speed               | 825 rpm       |  |
| Service Factor     | 1          | Phase               | 1             |  |
| Duty               | Air Over   | Insulation Class    | В             |  |
| Frame              | 48         | Enclosure           | Open Enclosed |  |
| Thermal Protection | Automatic  | Ambient Temperature | 40 °C         |  |
| UL                 | Recognized | CSA                 | Υ             |  |
| CE                 | N          | Number of Speeds    | 4             |  |
|                    |            |                     |               |  |

## **Technical Specifications**

| Electrical Type    | Permanent Split Capacitor | Starting Method       | Across The Line |
|--------------------|---------------------------|-----------------------|-----------------|
| Poles              | 8                         | Rotation              | Reversible      |
| Mounting           | Extended Studs            | Motor Orientation     | Horizontal      |
| Drive End Bearing  | Ball                      | Opp Drive End Bearing | Ball            |
| Frame Material     | Rolled Steel              | Shaft Type            | Flat            |
| Overall Length     | 8.86 in                   | Frame Length          | 4.75 in         |
| Shaft Diameter     | 0.500 in                  | Shaft Extension       | 3.5 in          |
| Connection Drawing | 614131-265                | Outline Drawing       | FD6002A-S01     |