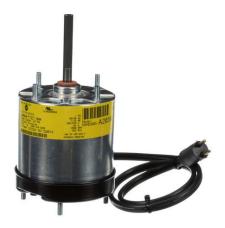

## **PRODUCT INFORMATION PACKET**

Model No: 5201A Catalog No: 5201A Refrigeration Motor, 1/15 HP, 1 Ph, 60/50 Hz, 208-230 V, 1550 RPM, 3.45 Frame, TEAO

Regal and are trademarks of Regal Rexnord Corporation or one of its affiliated companies. ©2022 Regal Rexnord Corporation, All Rights Reserved. MC017097E

## Nameplate Specifications

| Output HP           | 1/15 Hp                   | Output KW          | 0.052 kW            |
|---------------------|---------------------------|--------------------|---------------------|
| Frequency           | 60/50 Hz                  | Voltage            | 208-230 V           |
| Current             | 0.63 A                    | Speed              | 1550 rpm            |
| Phase               | 1                         | Duty               | Continuous Air Over |
| Insulation Class    | В                         | Frame              | 3.3                 |
| Enclosure           | Totally Enclosed Air Over | Thermal Protection | Automatic           |
| Ambient Temperature | 25 °C                     | UL                 | Yes                 |
| CSA                 | v                         | CE                 | Ν                   |

## **Technical Specifications**

| Electrical Type   | Electronically Commutated Motor | Starting Method       | Across The Line                     |
|-------------------|---------------------------------|-----------------------|-------------------------------------|
| Poles             | 4                               | Rotation              | Counterclockwise Opposite Shaft End |
| Mounting          | Extended Studs                  | Motor Orientation     | Horizontal or VSD                   |
| Drive End Bearing | Ball                            | Opp Drive End Bearing | Ball                                |
| Frame Material    | Rolled Steel                    | Shaft Type            | Flat                                |
| Overall Length    | 6.42 in                         | Frame Length          | 3.36 in                             |
| Shaft Diameter    | 0.312 in                        | Shaft Extension       | 2.61 in                             |
| Outline Drawing   | 5SME59BVA2039                   |                       |                                     |