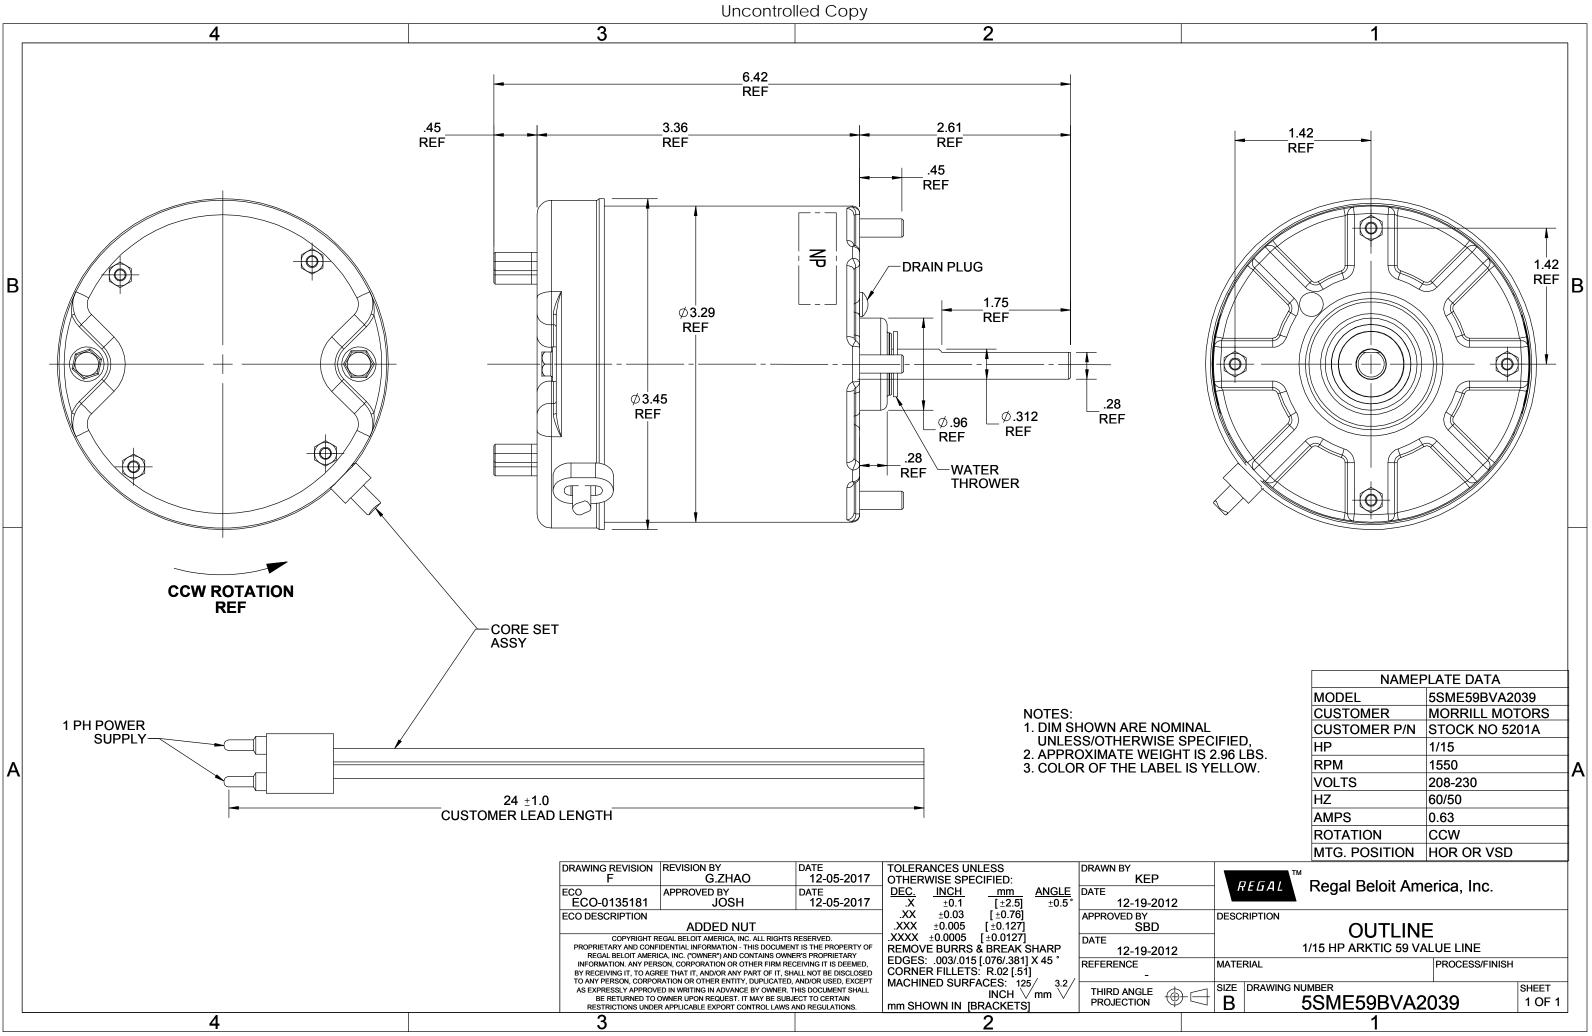

## **Technical Specifications**

| Electrical Type   | Electronically Commutated Motor | Starting Method       | Across The Line                     |
|-------------------|---------------------------------|-----------------------|-------------------------------------|
| Poles             | 4                               | Rotation              | Counterclockwise Opposite Shaft End |
| Mounting          | Extended Studs                  | Motor Orientation     | Horizontal or VSD                   |
| Drive End Bearing | Ball                            | Opp Drive End Bearing | Ball                                |
| Frame Material    | Rolled Steel                    | Shaft Type            | Flat                                |
| Overall Length    | 6.42 in                         | Frame Length          | 3.36 in                             |
| Shaft Diameter    | 0.312 in                        | Shaft Extension       | 2.61 in                             |
| Outline Drawing   | 5SME59BVA2039                   |                       |                                     |