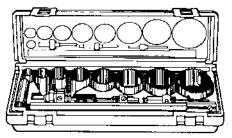

### HOLE SAW KITS

MA-NS1000

MA-NS2000

**Part** Description

MA-NS1000 6 Piece - 6 Saws contains 1 each:

3/4", 7/8", 1-1/8", 1-1/2", 1-3/4", 2-1/4" hole saws plus NS1 and NS2 arbors in plastic case

**9 Piece -** 9 saws contains 1 each: 3/4", 7/8", 1-1/8", 1-3/8", 1-1/2", 1-3/4", 2", 2-1/4", 2-1/2" hole saws MA-NS2000

plus NS1, NS2, NS3 arbors & pilot drill in plastic case

Replacement Hole Saws, Arbors and Extensions

MA-NS1 7/16" Hex Shank Arbor 9/16" to 1-1/8" Hole Saws

1/2" x 20 Thread

MA-NS2 7/16" Hex Shank Arbor 1-1/4" to 6" Hole Saws

5/8" x 18 Thread

1/4" x 4" Pilot Drill

MA-NS12 3/4" Bi-Metal Hole saw MA-NS14 7/8" Bi-Metal Hole saw MA-NS16 1" Bi-Metal Hole saw MA-NS18 1-1/8" Bi-Metal Hole saw MA-NS22 1-3/8" Bi-Metal Hole saw 1-1/2" Bi-Metal Hole saw MA-NS24 1-5/8" Bi-Metal Hole saw MA-NS26 MA-NS28 1-3/4" Bi-Metal Hole saw MA-NS32 2" Bi-Metal Hole saw MA-NS36 2-1/4" Bi-Metal Hole saw MA-NS40 2-1/2" Bi-Metal Hole saw