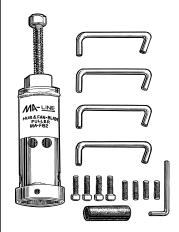

#### **FEATURES:**

- · Hardened Chrome Moly
- 5/8" Steel Center Shaft
- Alignment Tool Included

MA-LINE HUB PULLER is 2 pullers in one! Pull off fan blades and blower wheels. Made of long lasting heavy steel construction. Bar top for easy gripping with a wrench. Hardened steel fingers to remove fan blades with unaccessible hubs. MA-FB2 is made of hardened steel.

> Part Description MA-FB2 Hub Puller