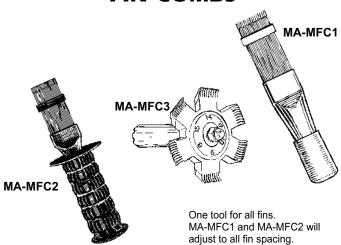

## **FIN COMBS**

Part MA-MFC1 MA-MFC2 MA-MFC3 Description All Metal Fin Comb Metal Fin Comb with Handle 6 in 1 Fin Comb. For fins having spacings of 8, 9, 10, 12, 14, & 15 fins/inch (Nylon combs)