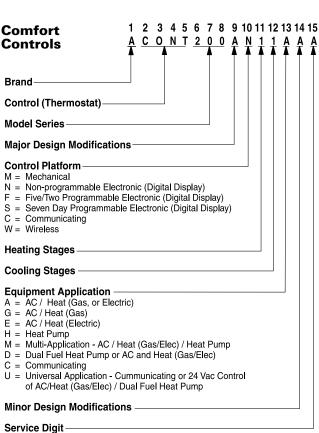

White
- Requires external relay for oil furnace applications.
- \*\* External TAYPLUS103A required for dual fuel applications.

BAYSEN01ATEMPAA required for outdoor temperature sensing and display

#### ACONT200A\*

- Auto Changeover
- Backlit Display & Keys
- · Comfort Information Compartment
- Energy Savings Mode
- Filter Reminder
- Key Pad Lock

#### **Dimensions:**

• 4.25" w x 5.33" h x 1.20" d

**Application** (4 wire hookup - power stealing)\*

- 1 Heat/1 Cool (Gas, Oil or electric)
- 1 Heat/0 Cool (Gas, Oil or electric)
- 0 Heat/1 Cool
- · Finish: Bright White

CCZS-4 Effective 9/1/07

<sup>\*</sup> Power Stealing 4 Wire - Resistor Terminal in Box. 4 - wire system to supply power with heating mode; both resistors must be installed for proper operation.



### Model Nomenclature