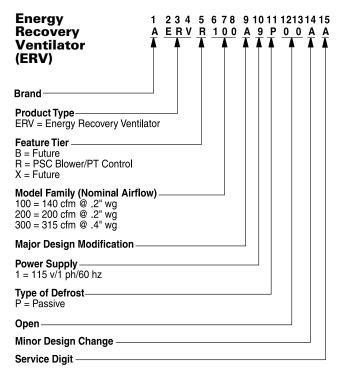

t White
- Requires external relay for oil furnace applications.
- \*\* External TAYPLUS103A required for dual fuel applications.

BAYSEN01ATEMPAA required for outdoor temperature sensing and display

#### ACONT200A\*

- Auto Changeover
- Backlit Display & Keys
- · Comfort Information Compartment
- Energy Savings Mode
- Filter Reminder
- Key Pad Lock

#### **Dimensions:**

• 4.25" w x 5.33" h x 1.20" d

**Application** (4 wire hookup - power stealing)\*

- 1 Heat/1 Cool (Gas, Oil or electric)
- 1 Heat/0 Cool (Gas, Oil or electric)
- 0 Heat/1 Cool
- · Finish: Bright White

CCZS-4 Effective 9/1/07

<sup>\*</sup> Power Stealing 4 Wire - Resistor Terminal in Box. 4 - wire system to supply power with heating mode; both resistors must be installed for proper operation.



### Model Nomenclature