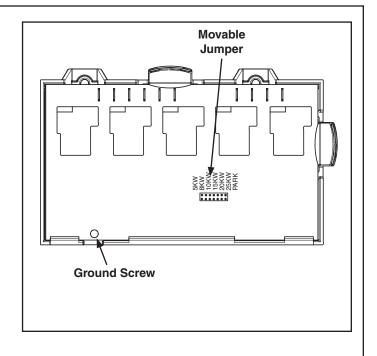

- 1. Remove the existing control.
  - a. Remove the factory wiring connections. Label wires as necessary.
  - b. Remove the 1/4" ground screw.
  - c. Push the top of the two plastic tabs outward to release the control board.
- 2. Install the new control in reverse order. Set jumper per the table below.

## **JUMPER POSITION SETTINGS**

- Electronic Heat Control

| Model          | Jumper   |
|----------------|----------|
|                | Position |
| BAYEVBC20BK1AA | 20kW     |
| BAYEVCC25BK1AA | 25kW     |