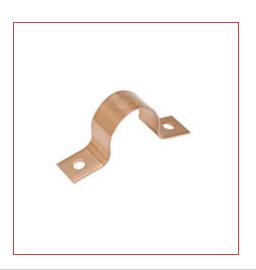

## ITEM # A 01278, COPPER TUBE STRAP TWO-HOLE, C, 1/4"

Streamline<sup>®</sup> Copper Solder-Joint Fittings for supply/pressurized systems have been the leading brand of copper fittings for over 80 years. Available in both wrot copper and cast bronze, our product selection has grown to become the most extensive in the industry. We are the acknowledged experts at engineering and manufacturing precision solder-joint copper fittings. Quality, consistency and reliability have made the Streamline<sup>®</sup> brand trusted and specified all around the world.