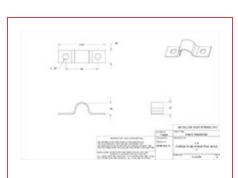

## <u>Specifications | Dimensions | Details</u>

| Specifications – |  |  |  |  |
|------------------|--|--|--|--|
| 0.01 lb          |  |  |  |  |
| WROT COPPER      |  |  |  |  |
|                  |  |  |  |  |

| Dimensions – |                |         |  |  |
|--------------|----------------|---------|--|--|
|              |                |         |  |  |
|              | Overall Length | 1.50 in |  |  |
|              | Overall Height | 0.41 in |  |  |
|              | Overall Width  | 0.38 in |  |  |
|              |                |         |  |  |

| Details - |                       |                    |  |  |
|-----------|-----------------------|--------------------|--|--|
|           | Style                 | WS-1100            |  |  |
|           | Qty Pcs / Bag         | 100                |  |  |
|           | Master Qty Pcs / Box  | 5600               |  |  |
|           | Mueller Description 1 | 1/4 NOM TUBE STRAP |  |  |
|           | Mueller Description 2 | 3/8 OD TUBE STRAP  |  |  |