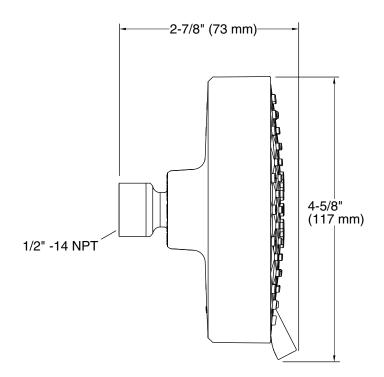

#### **Technical Information**

All product dimensions are nominal.

Shower/Rainhead rated max flow: 2 gal/min (7.6 l/min)