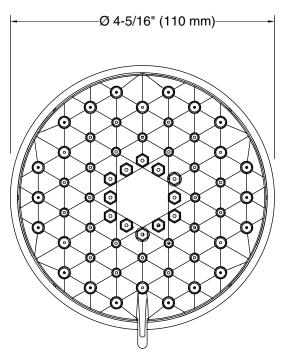

#### **Features**

- Showerhead features contemporary design
- Advanced spray engine provides three alternate experiences: wide coverage, intense drenching, and targeted spray
- Wide coverage spray produces an encompassing spray for everyday use
- Intense drenching spray delivers a forceful spray ideal for rinsing shampoo from hair
- Targeted spray is a focused stream for targeting sore muscles or use as a utility spray
- Simple thumb tab smoothly transitions between sprays
- Spray nozzles cover full area of sprayhead
- MasterClean<sup>™</sup> sprayface features an easy-to-clean surface that withstands mineral buildup and maximizes spray performance
- 2.0 gal/min (7.6 l/min) maximum flow rate showerhead
- 1/2" NPT connection
- This product can help a building earn Water Efficiency points in LEED® Green Building Rating System