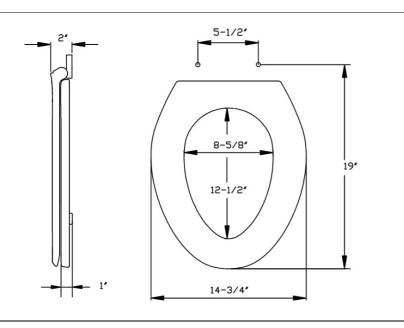

## **Product Specifications**

| Shape             | Elongated       |
|-------------------|-----------------|
| Seat Material     | Polypropylene   |
| Seat Form         | Closed front    |
| Commercial Hinge  | Yes             |
| Bolt Material     | Stainless steel |
| Hardware Material | Stainless Steel |
| Check Hinge       | Yes             |
| Cover             | Yes             |
| Custom Gasket     | Yes             |
| Color             | White           |
|                   |                 |

## **Commercial Hinge**

Includes commercial grade hinges. One piece solid metal hinge pin and bolt over molded with plastic.

Dimensions shown are nominal and may vary within a range of tolerance. Product specifications are subject to change without notice.