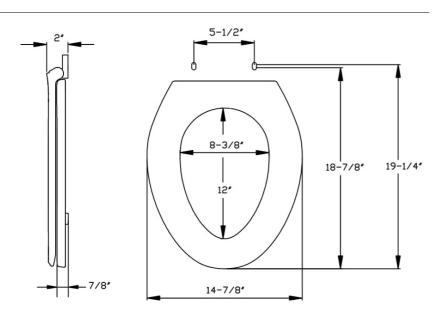

## **Length Adjustment**

Seat can be adjusted during installation for proper fit.

Dimensions shown are nominal and may vary within a range of tolerance. Product specifications are subject to change without notice.