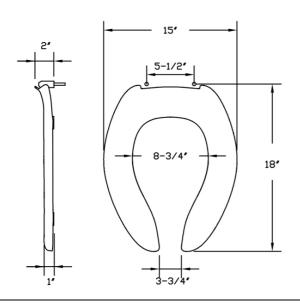

## **Product Specifications**

Shape Elongated **Seat Material** Polypropylene Seat Form Open front **Commercial Hinge** Yes **Bolt Material** Zinc plated steel Hardware Material Plastic **Check Hinge** Yes Cover No **Custom Gasket** Yes Color Black