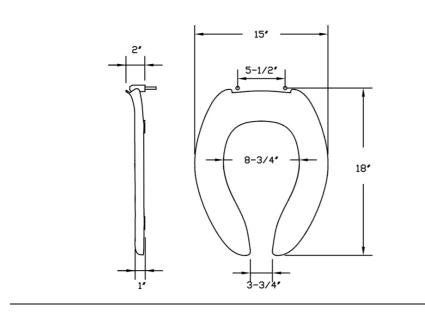

### **Commercial Hinge**

Includes commercial grade hinges. One piece solid metal hinge pin and bolt over molded with plastic.

Dimensions shown are nominal and may vary within a range of tolerance. Product specifications are subject to change without notice.