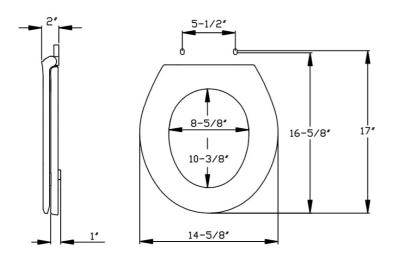

# **Length Adjustment**

Seat can be adjusted during installation for proper fit.

Dimensions shown are nominal and may vary within a range of tolerance. Product specifications are subject to change without notice.