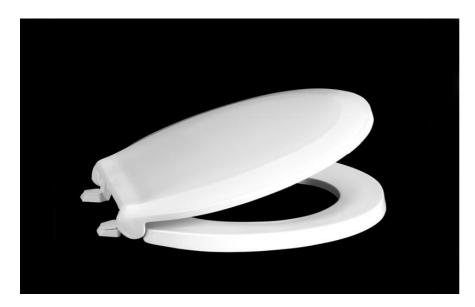

# **Product Specifications**

Shape Round Polypropylene **Seat Material** Closed front Seat Form **Commercial Hinge** No **Bolt Material** Zinc plated steel Hardware Material Plastic **Check Hinge** No Cover Yes **Custom Gasket** Yes Color White

#### **Available Colors**

White, sterling silver, bone, crane white, black, biscuit,