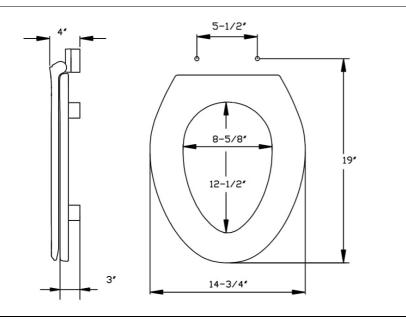

# **ADA Compliant Raised Seat**

ADA compliant 3" medical assistance raised toilet seat.

### **Commercial Hinge**

Includes commercial grade hinges. One piece solid metal hinge pin and bolt over molded with plastic.

Dimensions shown are nominal and may vary within a range of tolerance. Product specifications are subject to change without notice.