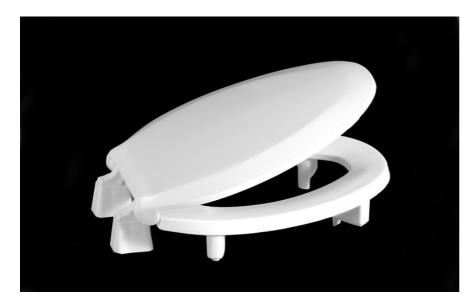

# **ADA Compliant Raised Seat**

ADA compliant 3" medical assistance raised toilet seat.

### **Commercial Hinge**

Includes commercial grade hinges. One piece solid metal hinge pin and bolt over molded with plastic.

Dimensions shown are nominal and may vary within a range of tolerance. Product specifications are subject to change without notice.