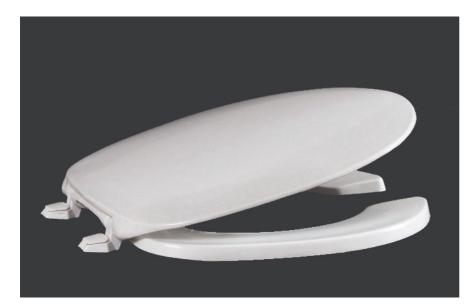

## **Product Specifications**

| Shape                | Round         |
|----------------------|---------------|
| Seat Material        | Polypropylene |
| Seat Form            | Open front    |
| Commercial Hinge     | No            |
| <b>Bolt Material</b> | Plastic       |
| Hardware Material    | Plastic       |
| Check Hinge          | No            |
| Cover                | Yes           |
| Custom Gasket        | No            |
| Color                | White         |
|                      |               |

## **Features**