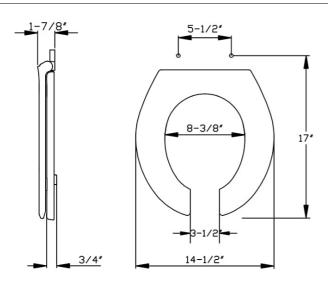

## Length Adjustment

Seat can be adjusted during installation for proper fit.

Dimensions shown are nominal and may vary within a range of tolerance. Product specifications are subject to change without notice.