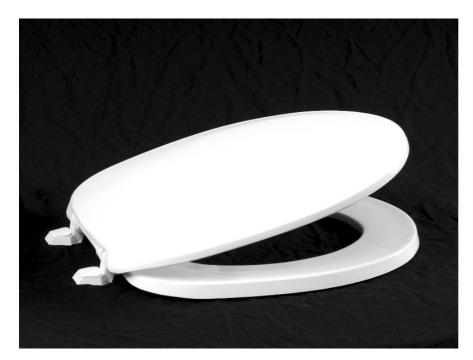

### **Product Specifications**

| Shape             | Round         |
|-------------------|---------------|
| Seat Material     | Polypropylene |
| Seat Form         | Closed front  |
| Commercial Hinge  | No            |
| Bolt Material     | Plastic       |
| Hardware Material | Plastic       |
| Check Hinge       | No            |
| Cover             | Yes           |
| Custom Gasket     | No            |
| Color             | White         |
|                   |               |

#### **Available Colors**

White, bone, crane white, biscuit, sterling silver, black,