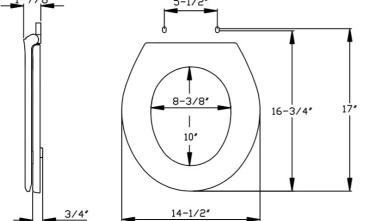

## Length Adjustment

Seat can be adjusted during installation for proper fit.

Dimensions shown are nominal and may vary within a range of tolerance. Product specifications are subject to change without notice.