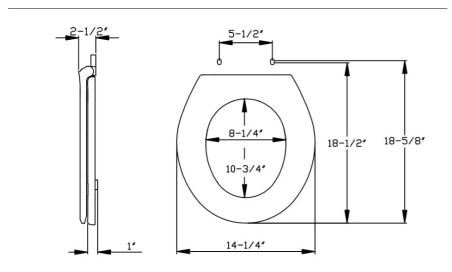

# **Product Specifications**

| Shape             | Elongated     |
|-------------------|---------------|
| Seat Material     | Polypropylene |
| Seat Form         | Closed front  |
| Commercial Hinge  | No            |
| Bolt Material     | Plastic       |
| Hardware Material | Plastic       |
| Check Hinge       | No            |
| Cover             | Yes           |
| Custom Gasket     | No            |
| Color             | White         |
|                   |               |